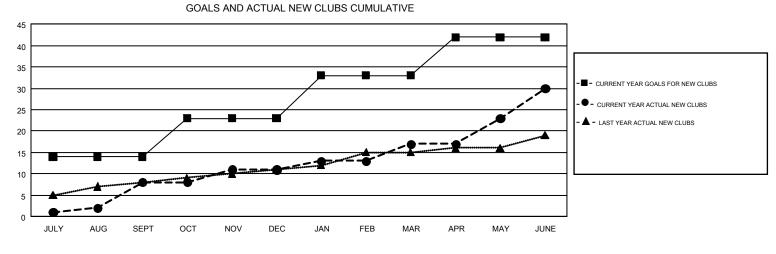

## GMT CA 6

| Clubs                 |               |           |               | Members               |                                                                |                                                              |                                                    |  |  |
|-----------------------|---------------|-----------|---------------|-----------------------|----------------------------------------------------------------|--------------------------------------------------------------|----------------------------------------------------|--|--|
| RESULTS FOR 2016-2017 |               |           |               | RESULTS FOR 2016-2017 |                                                                |                                                              |                                                    |  |  |
| QUARTER               | NEW CLUB GOAL | NEW CLUBS | DROPPED CLUBS | QUARTER               | NEW MEMBER GROWTH<br>NET GOAL (not reinstated<br>or transfers) | NEW MEMBER<br>GROWTH ACTUAL (not<br>reinstated or transfers) | DROPPED<br>MEMBERS ACTUAL<br>(including transfers) |  |  |
| JULY/AUG/SEPT         | 14            | 8         | 5             | JULY/AUG/SEPT         | 639                                                            | 785                                                          | 852                                                |  |  |
| OCT/NOV/DEC           | 9             | 3         | 17            | OCT/NOV/DEC           | 714                                                            | 456                                                          | 948                                                |  |  |
| JAN/FEB/MAR           | 10            | 6         | 1             | JAN/FEB/MAR           | 695                                                            | 734                                                          | 219                                                |  |  |
| APR/MAY/JUNE          | 9             | 13        | 19            | APR/MAY/JUNE          | 390                                                            | 1,058                                                        | 1,545                                              |  |  |