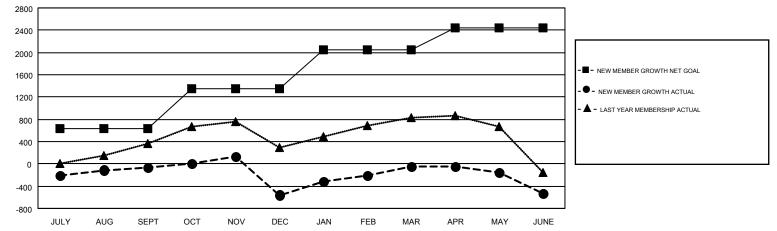

## GMT CA 6

| Clubs                 |               |           |               | Members               |                                                                |                                                              |                                                    |  |  |
|-----------------------|---------------|-----------|---------------|-----------------------|----------------------------------------------------------------|--------------------------------------------------------------|----------------------------------------------------|--|--|
| RESULTS FOR 2016-2017 |               |           |               | RESULTS FOR 2016-2017 |                                                                |                                                              |                                                    |  |  |
| QUARTER               | NEW CLUB GOAL | NEW CLUBS | DROPPED CLUBS | QUARTER               | NEW MEMBER GROWTH<br>NET GOAL (not reinstated<br>or transfers) | NEW MEMBER<br>GROWTH ACTUAL (not<br>reinstated or transfers) | DROPPED<br>MEMBERS ACTUAL<br>(including transfers) |  |  |
| JULY/AUG/SEPT         | 14            | 8         | 5             | JULY/AUG/SEPT         | 639                                                            | 785                                                          | 852                                                |  |  |
| OCT/NOV/DEC           | 9             | 3         | 17            | OCT/NOV/DEC           | 714                                                            | 456                                                          | 948                                                |  |  |
| JAN/FEB/MAR           | 10            | 6         | 1             | JAN/FEB/MAR           | 695                                                            | 734                                                          | 219                                                |  |  |
| APR/MAY/JUNE          | 9             | 13        | 19            | APR/MAY/JUNE          | 390                                                            | 1,058                                                        | 1,545                                              |  |  |